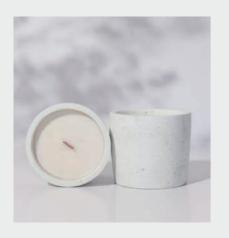

### WHITE Concrete Vessel

### PRODUCT INFO

Product weight: 620g Product size: 80mm H x 90mm W Wax type: 100% Soy wax Wick type: Wooden Wick

**Packaging:** Modern White Stone Sloth Box **Colour:** Anthracite, Grey, Dark grey, White