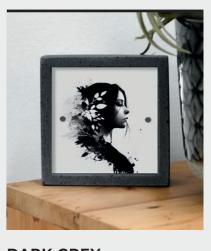

### **Dark Grey Concrete**

Handcrafted premium concrete decor frames: crafted by hand using a premium mix of concrete and marble stone (making each one unique) Modern, free standing, design Easy to remove print inside.

### **PRODUCT INFO**

Product Weight Approx: 1.2kg Product Size: 125mm H x 125mm W Print Size: 100mm x 100mm Colour: Dark Grey Concrete

Unique contemporary art in each frame by Prompt Punks. You can keep the art in the frame or replace it with something personal.

### STONE SLOTH FRAMES

About our handcrafted premium concrete decor frames:

Crafted by hand using a premium mix of concrete and marble stone (making each one unique).

Modern, free standing, design. Easy to remove print inside given the perspex, magnetised front. The frames are solid concrete and stone and weigh 1.2kg, this is to ensure they stand well on their own and make the frames into a statement decor piece.

Pair our premium concrete frames with glass, wood or metal design elements to create contrast and texture in your home.

Added bonus: a unique, contemporary art piece by Prompt Punks included in each frame.