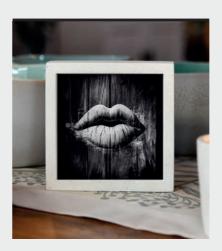

### **White Concrete**

Handcrafted premium concrete decor frames: crafted by hand using a premium mix of concrete and marble stone (making each one unique) Modern, free standing, design Easy to remove print inside.

### PRODUCT INFO

Product Weight Approx: 1.2kg Product Size: 125mm H x 125mm W Print Size: 100mm x 100mm Colour: White Concrete

Unique contemporary art in each frame by Prompt Punks. You can keep the art in the frame or replace it with something personal.

### STONE SLOTH FRAMES

About our handcrafted premium concrete decor frames:

Crafted by hand using a premium mix of concrete and marble stone (making each one unique).

Modern, free standing, design. Easy to remove print inside given the perspex, magnetised front. The frames are solid concrete and stone and weigh 1.2kg, this is to ensure they stand well on their own and make the frames into a statement decor piece.

Pair our premium concrete frames with glass, wood or metal design elements to create contrast and texture in your home.

Added bonus: a unique, contemporary art piece by Prompt Punks included in each frame.