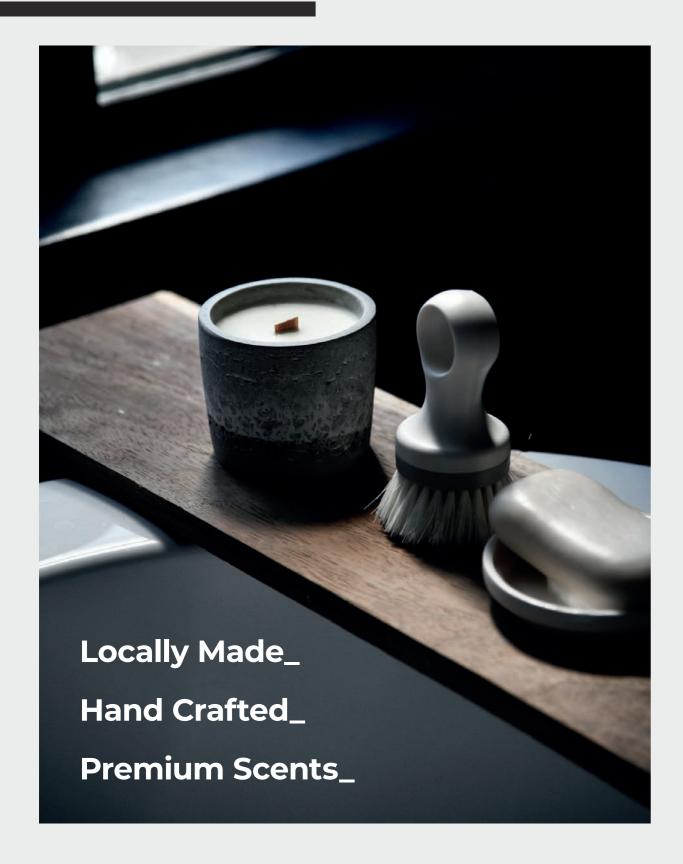

### Premium Concrete Decor

Create ambiance and style in your home with our range of premium concrete decor candles.

A special blend of concrete including marble stone finish makes these unique candles the perfect styling piece; adding texture and ambiance to any space.

Our candles also include expertly designed fragrances, creating an atmosphere of serenity.

Added bonus, re-usable container: Once the candle has come to an end, the wax can be removed and made into a beautiful planter.

STONE SLOTH OFFERS
HANDCRAFTED, PREMIUM
DÉCOR CONCRETE CANDLES
USING LUXURY SCENTS,
100% SOY WAX AND
ORGANIC WOOD WICK.