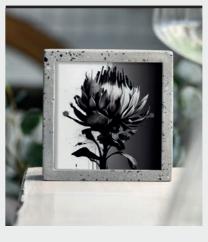

### **Grey Concrete**

Handcrafted premium concrete decor frames: crafted by hand using a premium mix of concrete and marble stone (making each one unique) Modern, free standing, design Easy to remove print inside.

### PRODUCT INFO

Product Weight Approx: 1.2kg Product Size: 125mm H x 125mm W Print Size: 100mm x 100mm Colour: Grey Concrete

Unique contemporary art in each frame by Prompt Punks. You can keep the art in the frame or replace it with something personal.

### STONE SLOTH FRAMES

About our handcrafted premium concrete decor frames:

Crafted by hand using a premium mix of concrete and marble stone (making each one unique).

Modern, free standing, design. Easy to remove print inside given the perspex, magnetised front. The frames are solid concrete and stone and weigh 1.2kg, this is to ensure they stand well on their own and make the frames into a statement decor piece.

Pair our premium concrete frames with glass, wood or metal design elements to create contrast and texture in your home.

Added bonus: a unique, contemporary art piece by Prompt Punks included in each frame.