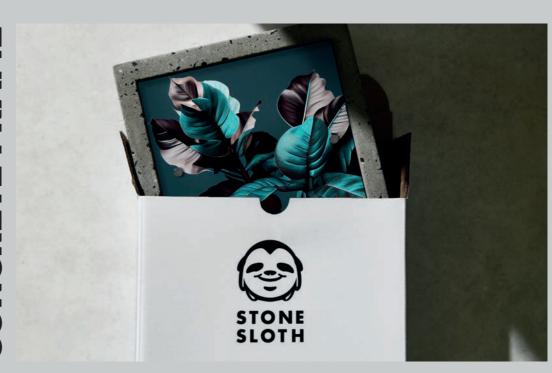

### **White Concrete**

Handcrafted premium concrete decor frames: crafted by hand using a premium mix of concrete and marble stone (making each one unique) Modern, free standing, design Easy to remove print inside.

### PRODUCT INFO

Product Weight Approx: 1.2kg Product Size: 125mm H x 125mm W Print Size: 100mm x 100mm Colour: White Concrete

Unique contemporary art in each frame by Prompt Punks. You can keep the art in the frame or replace it with something personal.

### STONE SLOTH FRAMES

About our handcrafted premium concrete decor frames:

Crafted by hand using a premium mix of concrete and marble stone (making each one unique).

Modern, free standing, design. Easy to remove print inside given the perspex, magnetised front. The frames are solid concrete and stone and weigh 1.2kg, this is to ensure they stand well on their own and make the frames into a statement decor piece.

Pair our premium concrete frames with glass, wood or metal design elements to create contrast and texture in your home.

Added bonus: a unique, contemporary art piece by Prompt Punks included in each frame.