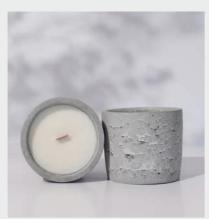

### GREY Concrete Vessel

### PRODUCT INFO

Product weight: 620g Product size: 80mm H x 90mm W Wax type: 100% Soy wax

Wick type: Wooden Wick
Packaging: Modern White Stone Sloth Box
Colour: Anthracite, Grey, Dark grey, White