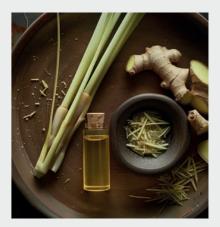

### **LEMONGRASS & GINGER**

Available in Anthracite, Grey, Dark Grey or White Concrete Vessel

Lemongrass and Ginger fragrance: Crated Ginger zest, cut lemongrass layered with notes of lime rind. A fresh interpretation.

Top Notes: Lemongrass, orange. Heart Notes: Ginger, Lime. Base Notes: Vanilla.