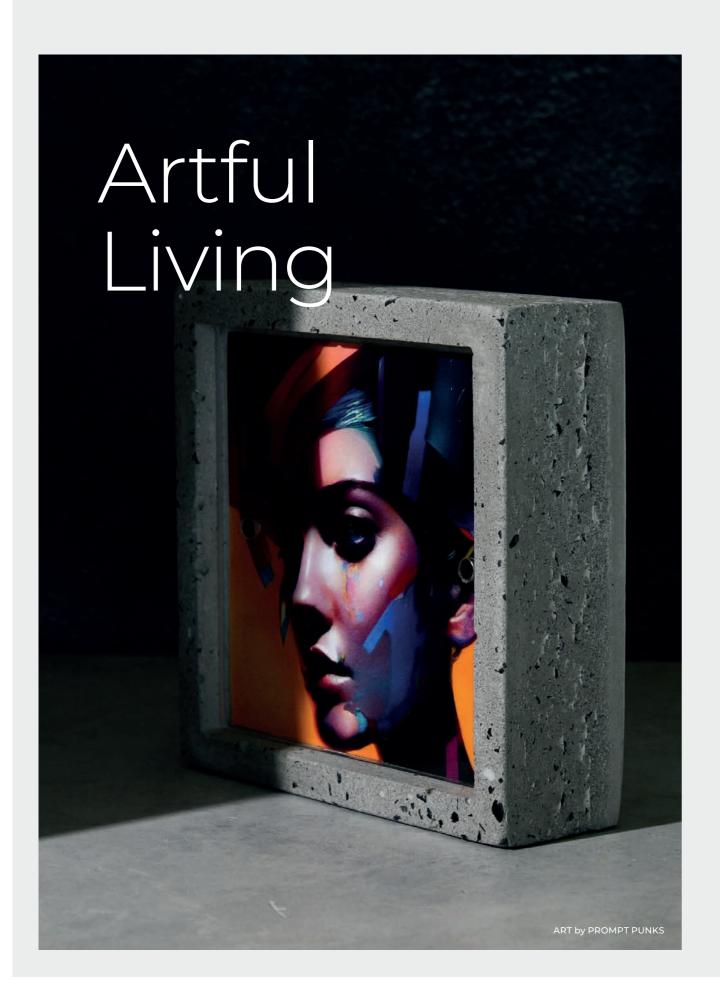

### **White Concrete**

Handcrafted premium concrete decor frames: crafted by hand using a premium mix of concrete and marble stone (making each one unique) Modern, free standing, design Easy to remove print inside.

### PRODUCT INFO

Product Weight Approx: 1.2kg Product Size: 125mm H x 125mm W Print Size: 100mm x 100mm Colour: White Concrete

Unique contemporary art in each frame by Prompt Punks. You can keep the art in the frame or replace it with something personal.

Pair our premium concrete frames with glass, wood or metal design elements to create contrast and texture in your home.

Added bonus: a unique, contemporary art piece by Prompt Punks included in each frame.