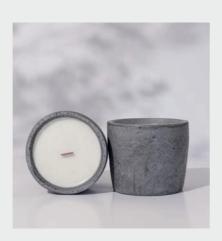

### Premium Concrete Decor

Create ambiance and style in your home with our range of premium concrete decor candles.

A special blend of concrete including marble stone finish makes these unique candles the perfect styling piece; adding texture and ambiance to any space.

Our candles also include expertly designed fragrances, creating an atmosphere of serenity.

Added bonus, re-usable container: Once the candle has come to an end, the wax can be removed and made into a beautiful planter.

# ANTHRACITE Concrete Vessel PRODUCT INFO Product weight: 620g Product size: 80mm H x 90mm W Wax type: 100% Soy wax Wick type: Wooden Wick Packaging: Modern White Stone Sloth Box Colour: Anthracite, Grey, Dark grey, White