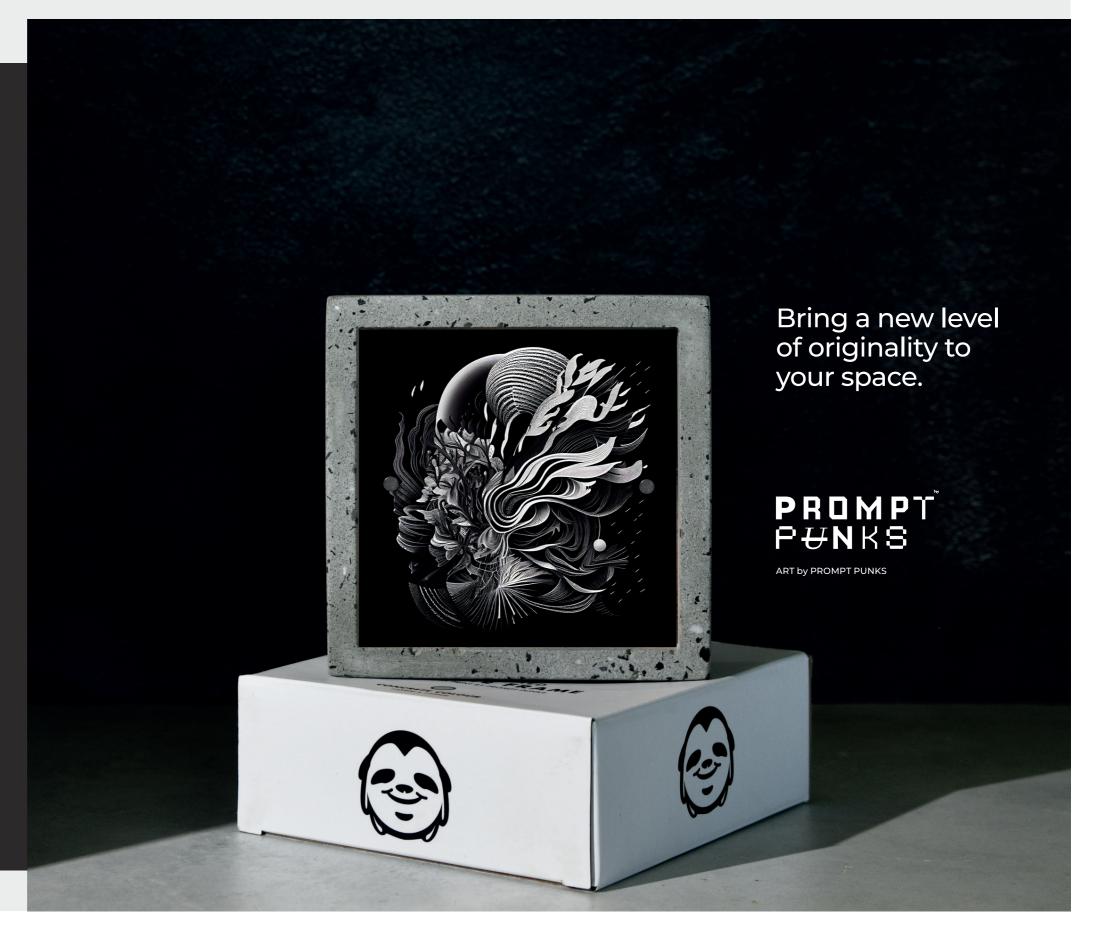

### **White Concrete**

Handcrafted premium concrete decor frames: crafted by hand using a premium mix of concrete and marble stone (making each one unique) Modern, free standing, design Easy to remove print inside.

### PRODUCT INFO

Product Weight Approx: 1.2kg Product Size: 125mm H x 125mm W Print Size: 100mm x 100mm Colour: White Concrete

Unique contemporary art in each frame by Prompt Punks. You can keep the art in the frame or replace it with something personal.

### STONE SLOTH FRAMES

About our handcrafted premium concrete decor frames:

Crafted by hand using a premium mix of concrete and marble stone (making each one unique).

Modern, free standing, design. Easy to remove print inside given the perspex, magnetised front. The frames are solid concrete and stone and weigh 1.2kg, this is to ensure they stand well on their own and make the frames into a statement decor piece.

Pair our premium concrete frames with glass, wood or metal design elements to create contrast and texture in your home.

Added bonus: a unique, contemporary art piece by Prompt Punks included in each frame.