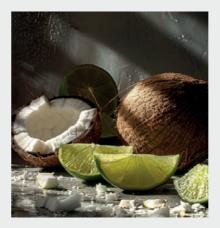

### **COCONUT & LIME**

Available in Anthracite, Grey, Dark Grey or White Concrete Vessel

Coconut and Lime fragrance: Soft and smooth cut coconut filled with layers of lime and lemon.

Top Notes: Lemon, tangerine. Heart Notes: Coconut, soft citronella. Base Notes: Pine.