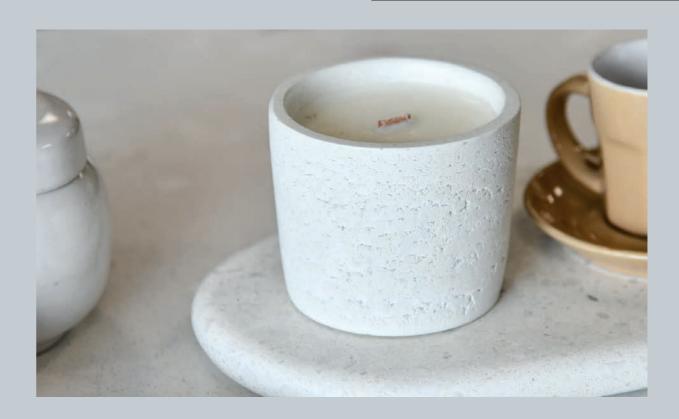

### WHITE Concrete Vessel

### PRODUCT INFO

Product weight: 620g Product size: 80mm H x 90mm W Wax type: 100% Soy wax Wick type: Wooden Wick

**Packaging:** Modern White Stone Sloth Box **Colour:** Anthracite, Grey, Dark grey, White