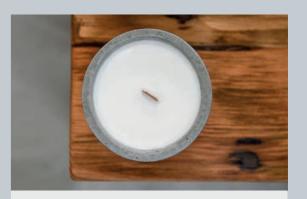

### **WOODEN WICK**

The wood wick gives a warm, calm feeling as it crackles as it burns.

The wider surface area of the wick creates a more even burn pool. It is organic and more sustainable than other wicks.

### **100% SOY WAX**

Longer burn time (50% longer than paraffin wax), this is because it has a lower melting temperature.

Sustainable wax as comes from the by-products of Soy which is a renewable source vs paraffin.